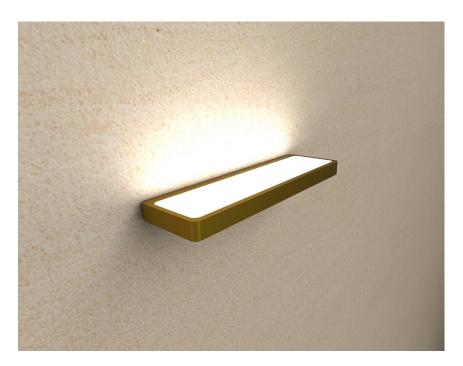

## **INTRODUCTION**

High performance Australian made up-light for wall mounting with a concealed bracket system. Provides a powerful indirect light source, while using class leading high efficiency LED technology from Vossloh Schwabe. Made in Sydney from CNC machined aluminium, available in Aged Brass, or DULUX powder coat Black, White, or custom finishes on request. Requires remote LED driver. Standard 5 year warranty.