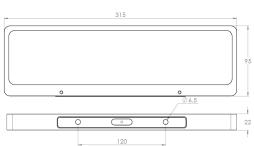

## Slimline Up-light

| SPECIFICATIONS        |                                           |
|-----------------------|-------------------------------------------|
| Product Code          | TRAX-S-light                              |
| Construction Material | CNC machined aluminium                    |
| IP Rating             | IP20 standard IP65 optional               |
| Warranty              | 5 Year                                    |
| Body Colour           | Black, White or custom                    |
| Control Gear          | Constant Current Driver (romotly located) |
| Rated Power           | 20w 28w 41w                               |
| Nominal Lumens        | Up tp 172lm/W                             |
| CCT / Colour          | 3000k                                     |
| Optical               | 500ma - 1050ma                            |
| CRI                   | 90                                        |
| Dimming Options       | Phase, DALI or 0-10v                      |